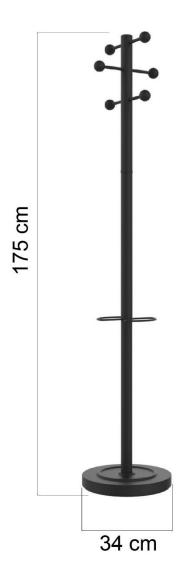

#### Robust for a first price

ACCESS coatstand is made of a 175 cm-mild steel post. It is equipped with 8 offset rounded coat pegs to facilitate the hanging.

ACCESS is an essential and sober accessory which integrated easily in all the work place and receptions.

# → DIMENSIONS