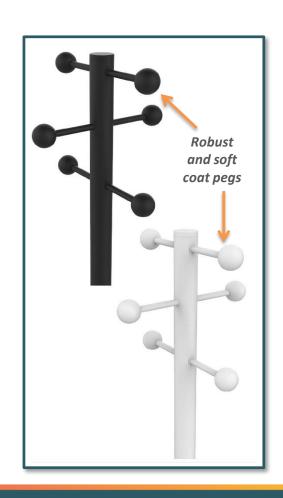

# Protected clothing

The rounded coat pegs reassure. They have been designed to avoid misshaping the clothes. The coat pegs are reinforced and made in united cast in one piece.

Available in 2 colours : Black and White/Beech wood