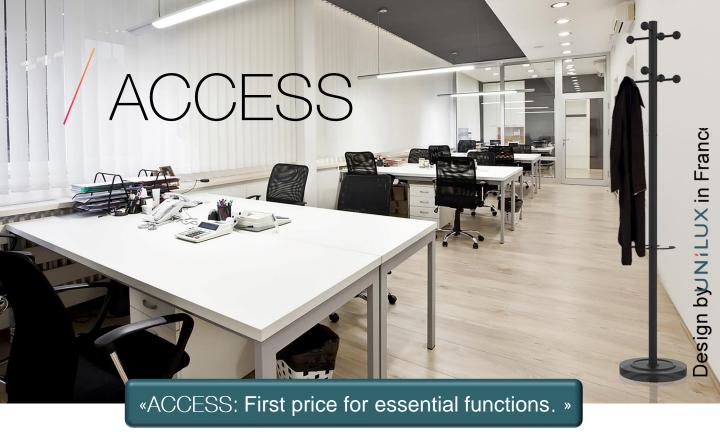

#### Robust for a first price

ACCESS coatstand is made of a 175 cm-mild steel post. It is equipped with 8 offset rounded coat pegs to facilitate the hanging.

ACCESS is an essential and sober accessory which integrated easily in all the work place and receptions.