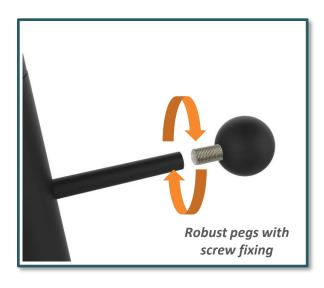

# Protected clothing

The rounded coat pegs reassure. They have been designed to avoid misshaping the clothes. The coat pegs are reinforced and made in united cast in one piece.

Available in 2 colours : Black and White/Beech wood